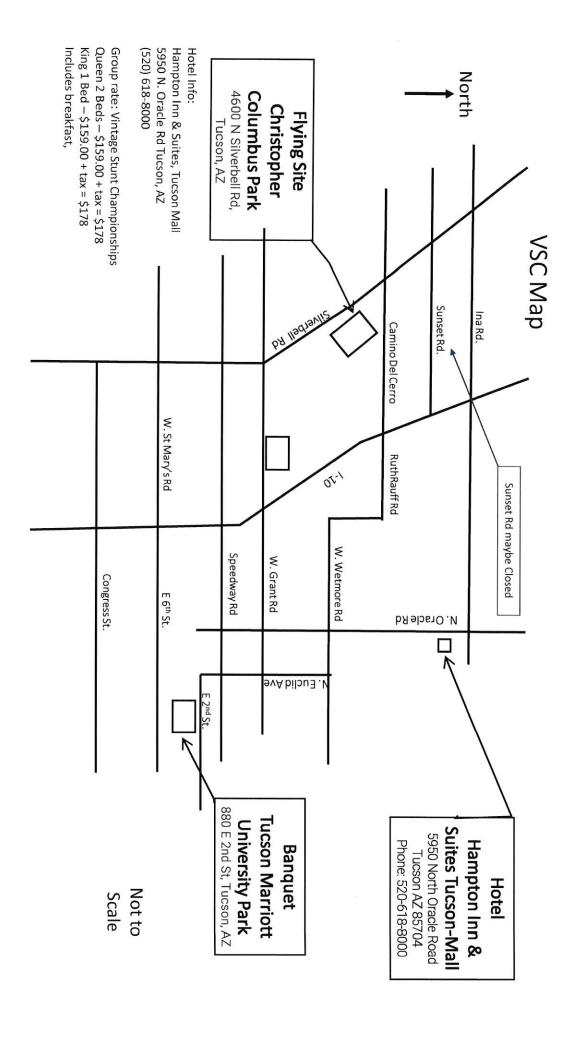

## Vintage Stunt Championships XXXVI March 12-15, 2025

Flying Site:

Christopher Columbus Park, 4600 North Silverbell Rd, Tucson, AZ 85745

Pilots meeting: Daily at 7:30 AM. Official flights start no later than 8:00AM.

Hotel:

Hampton Inn & Suites Tucson-Mall 5950 North Oracle Road Tucson AZ 85704

Phone: 520-618-8000

Classic & Super 70's Appearance Judging - Wed. (Mar 13) starting promptly at 4:00PM at the flying site.

Ringmaster Event: S-1 Ringmaster required, no BOM, flown on grass.